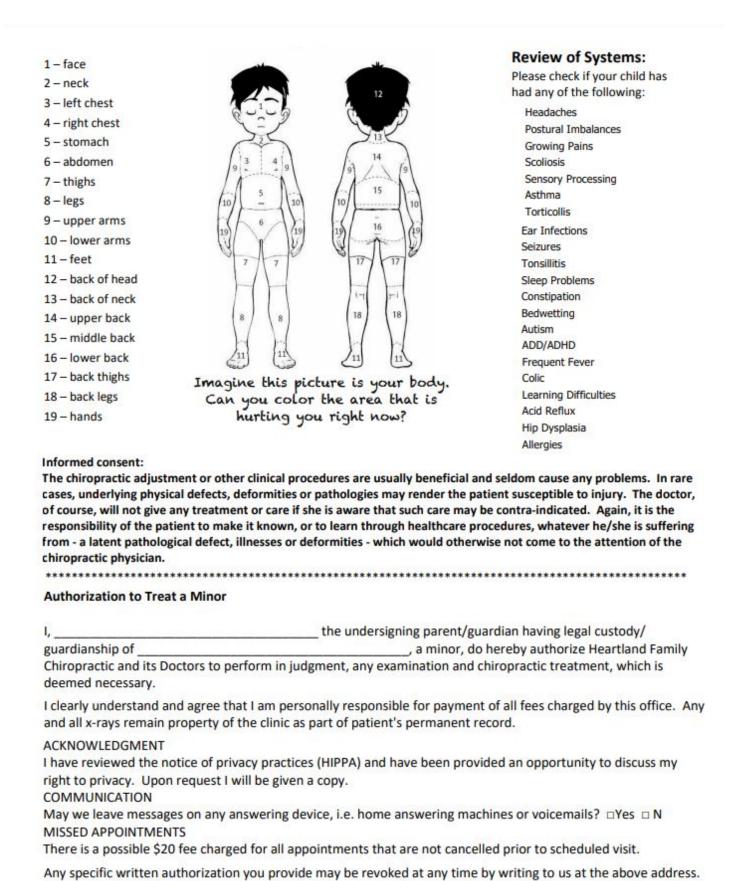

| When?                                                                   |



Signature: Parent/Legal Guardian

Date

Patient:

Print Name